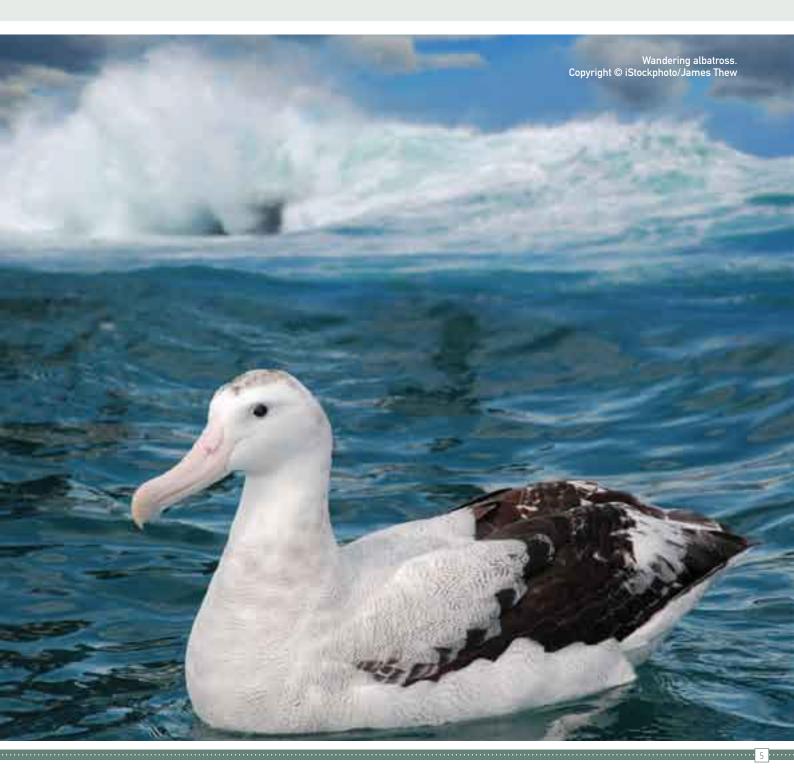

# FISHERIES MANAGEMENT COUP!

HS successfully negotiated critical improvements to Australia's largest fishery, after challenging the fisheries claimed "sustainability" in the Commonwealth Administrative Appeals Tribunal. The new conservation conditions won by HSI will significantly reduce the bycatch impacts upon Australian sealions, numerous albatross and petrel species and the eastern gemfish. HSI will vigorously monitor these new conditions.