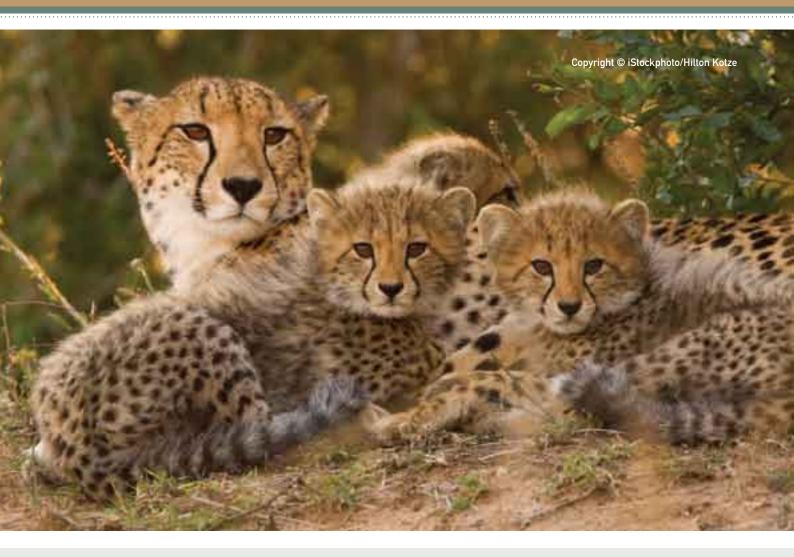

# HELPING BIG CATS, PAINTED DOGS AND VERVET MONKEYS IN SOUTH AFRICA!

Working with the SanWild Wildlife Sanctuary in South Africa, HSI is supporting the rehabilitation of a disjunct group of rescued vervet monkeys, and the maintenance and completion of a boundary fence, which will then permit the reintroduction of threatened cheetah cubs and painted dogs into the Sanctuary. Thanks to the ranger patrols also supported by HSI, poaching has almost been eliminated. \*