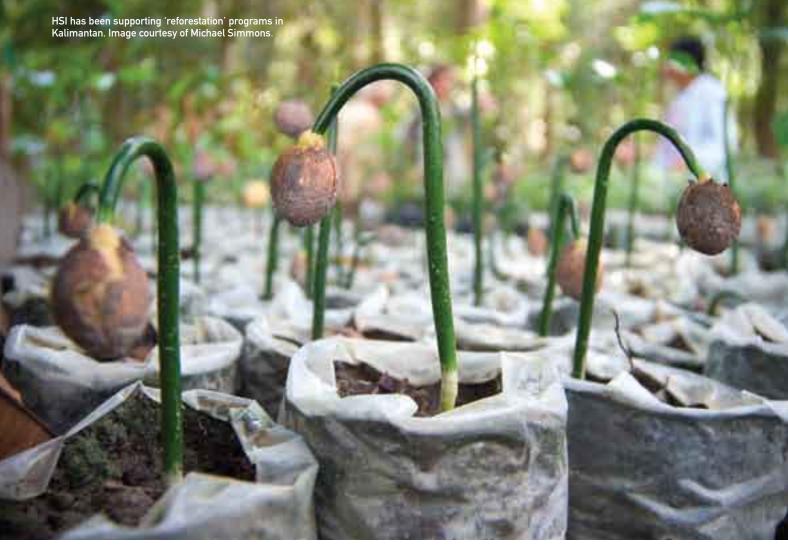

Actor Peter O'Brien in Kalimantan, with the Director of the Friends of the National Parks Foundation, where HSI supports a reforestation program. Photo by Michael Simmons.

Images courtesy of Wildlife SOS.