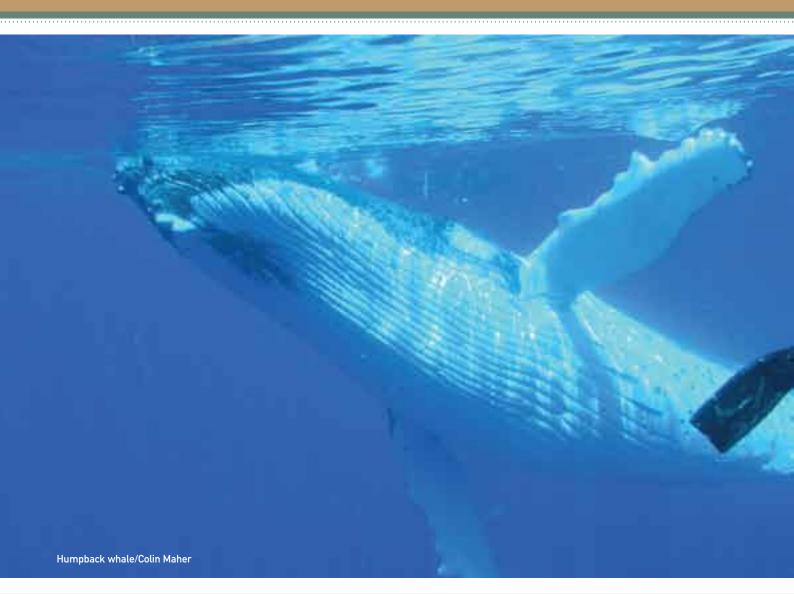

# WHALE PROTECTION SUCCESS!

After four years of legal wrangling, HSI secured a landmark win in the Federal Court of Australia, with the Judge declaring that Japan's whaling in the Australian Whale Sanctuary in Antarctica was a breach of Australian law, and ordered an injunction for the hunt to be stopped. HSI will continue to pursue legal and political options to stop the Japanese whalers. \*