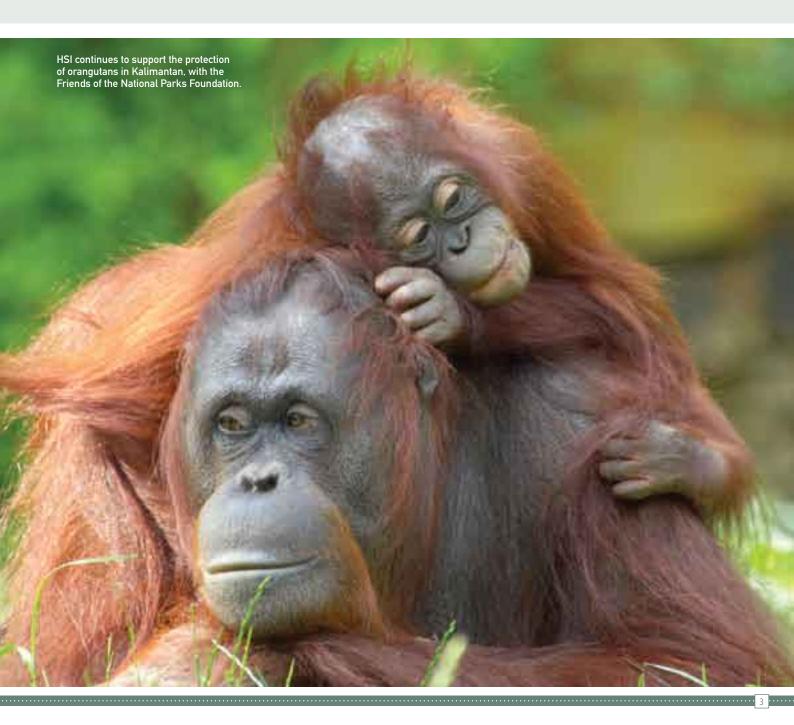

# ORANGUTAN AND TIGER PROTECTION IN INDONESIA!

**HS** is very pleased to be able to financially support the Australian Orangutan Foundation in its work to protect the Bukit Tigapuluh Landscape area in Sumatra, Indonesia, and its unique mega fauna, which includes the Sumatran orangutan, Sumatran tiger, Asian elephant and Malayan sun bear. Protection is based around the use of highly effective 'Wildlife Protection Units', conducting antipoaching patrols and investigating wildlife crimes.