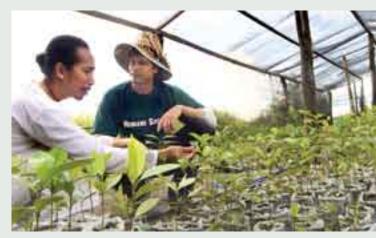

Actor Peter O'Brien in Kalimantan, with the Director of the Friends of the National Parks Foundation, where HSI supports a reforestation program. Photo by Michael Simmons.

Images courtesy of Wildlife SOS.