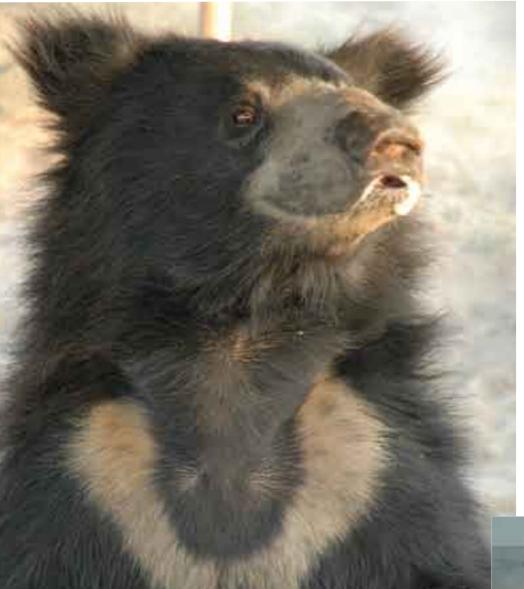

# INDIAN "DANCING BEARS" CONTINUE TO BE RESCUED!

t is 6 years since Rani, the first 'dancing bear', was rescued by Wildlife SOS from the streets of India. HSI has been very proud to be involved in supporting this program. Since 2002, Wildlife SOS has helped hundreds of other bears (491 as we write - and should reach the 500 mark before Xmas) to transition from a cruel and miserable life on the streets, to a life of safety and care at one of their five bear rescue facilities.