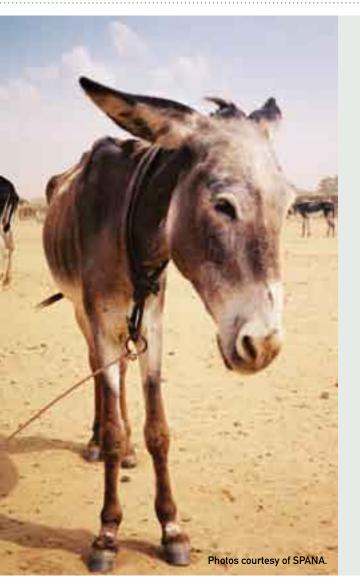

# **DISASTER RELIEF IN CHAD AND ELSEWHERE!**

HSI funding support was provided to SPANA (Society for the Protection of Animals Abroad) for efforts in helping working animals in Chad, as the humanitarian situation worsened earlier this year. SPANA began providing emergency food and veterinary support for the 5000 donkeys that urgently needed our help to survive. The HSI global team has also helped out in a number of other disaster relief situations, including natural disasters in China, India, Burma and civil unrest in Kenya. 🏘